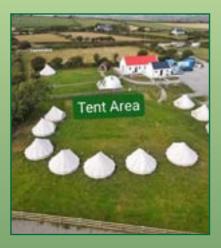

## **Mountain Forge Escape Facilities**

- Bell tents including on-site assistance to assemble tents on arrival and departure
- Evening games
- Gas hobs
- Hot showers
- Toilet facilities
- Free Wi-Fi
- Free car parking
- Fire pit (fire logs included in the package)
- Marquee area for indoor entertainment
- 24-hour assistance on-site
- The Luxury Dome and Pod are provided free of charge for teachers, both with separate bathrooms, 1 double bed & 1 large sofa bed, sleeping 2-3 people.